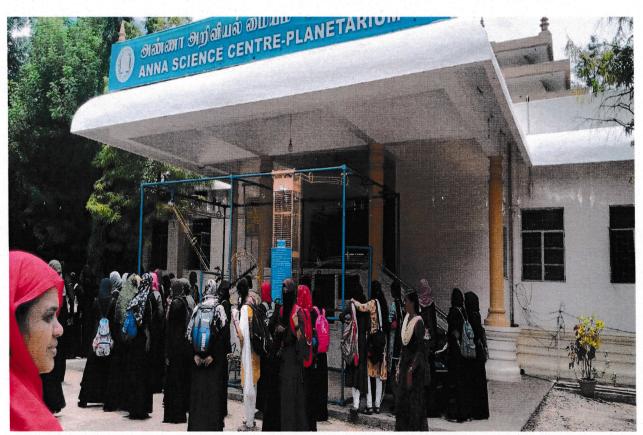

### **STUDENT CIRCULAR**

➤ This is to inform that our college will be planned to visit one day field trip to Anna Science Centre Planetarium – Tiruchirappalli on 10.10.2022 (Arts courses) & 11.10.2022 (Science courses) for all First-year students. Enroll the name to your respective class coordinator.

Anna Science Centre – Planetarium

Trichy

Sub: Visit to your esteemed Planetarium on 11.10.2022-Reg

\*\*\*\*

Dear Sir,

I hope this letter finds you well. To request Permission for a visit to your esteemed Planetarium on 11.10.2022. We assure you that our students will adhere to all rules and guidelines set forth by the planetarium. Additionally, we are willing to coordinate with your staff to ensure a smooth and enjoyable visit for everyone.

STUDENTS WITH THE FACULTY IN THE ENTRANCE

Sponsored by AIMAN Education & Welfare Society (Affiliated to Bharathidasan University)
Recognized by UGC under Section 2(f) & 12(B)
K.Sathanur, Tiruchirappalli-620 021.