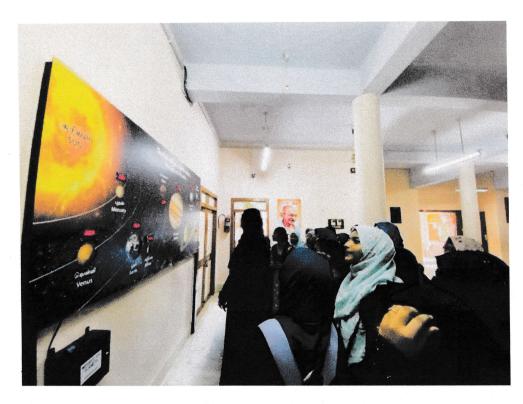

#### **Activities and Highlights:**

Upon arrival at the Anna Science Planetarium, the students were greeted by the knowledgeable staff and taken on a guided tour, which included:

Sky & 3D Theatre: An immersive and educative planetarium show that vividly explains celestial bodies, constellations, and cosmic phenomena. The interactive presentation captivated the students' interest and enhanced their understanding of astronomical concepts. The sky theatre was real like a sky. The planets and stars are just like close to us. Students were overwhelmed.

2. **Exhibits and Displays**: The students had the opportunity to explore various exhibits and displays showcasing astronomical instruments, models of spacecraft, and informational panels elucidating the universe's wonders. This hands-on experience allowed them to visualize abstract concepts learned in classrooms.