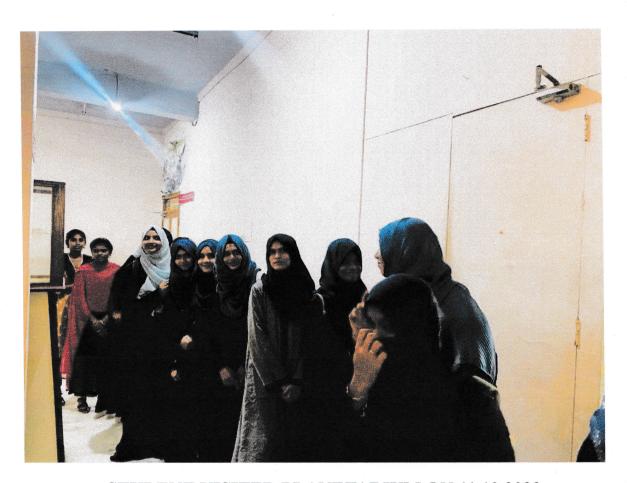

STUDENTS NEAR THE SOLAR FAMILY

STUDENTS INSIDE THE 3D THEATRE

Sponsored by AIMAN Education & Welfare Society (Affiliated to Bharathidasan University)
Recognized by UGC under Section 2(f) & 12(B)
K.Sathanur, Tiruchirappalli-620 021.