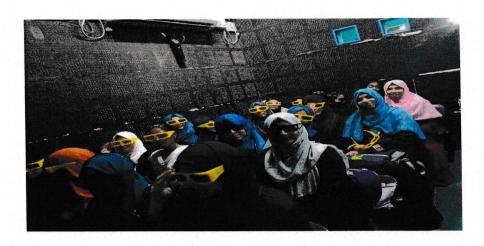

#### **Activities and Highlights:**

Upon arrival at the Anna Science Planetarium, the students were greeted by the knowledgeable staff and taken on a guided tour, which included:

Sky & 3D Theatre: An immersive and educative planetarium show that vividly explains celestial bodies, constellations, and cosmic phenomena. The interactive presentation captivated the students' interest and enhanced their understanding of astronomical concepts. The sky theatre was real like a sky. The planets and stars are just like close to us. Students were overwhelmed.

The planetarium is divided into the two main parts- the sky theatre and the Exhibition Hall. The students watched the movie "Our Universe". As the lights dimmed and the journey through the stars began, the excitement among the students was overwhelming. The skies came alive on the massive dome theatre. The show was extremely good and provided a good visual experience as well as factual knowledge of astronomy. The trip proved to be an enjoyable learning experience for the students.