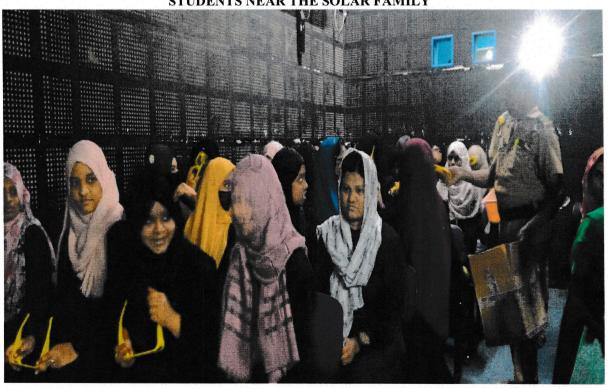

STUDENTS NEAR THE SOLAR FAMILY

STUDENTS INSIDE THE 3D THEATRE

Sponsored by AIMAN Education & Welfare Society (Affiliated to Bharathidasan University)
Recognized by UGC under Section 2(f) & 12(B)
K.Sathanur, Tiruchirappalli-620 021.