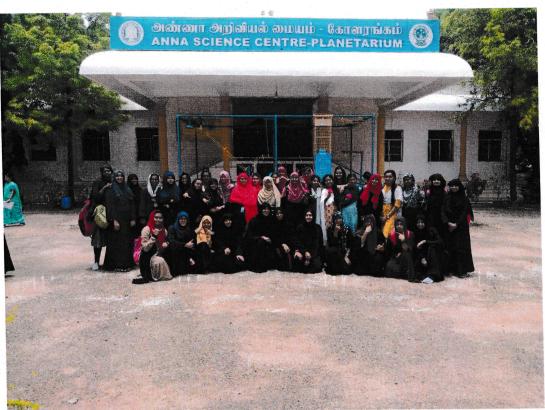

STUDENTS WITH THE FACULTY IN THE ENTRANCE

Sponsored by AIMAN Education & Welfare Society (Affiliated to Bharathidasan University)
Recognized by UGC under Section 2(f) & 12(B)
K.Sathanur, Tiruchirappalli-620 021.