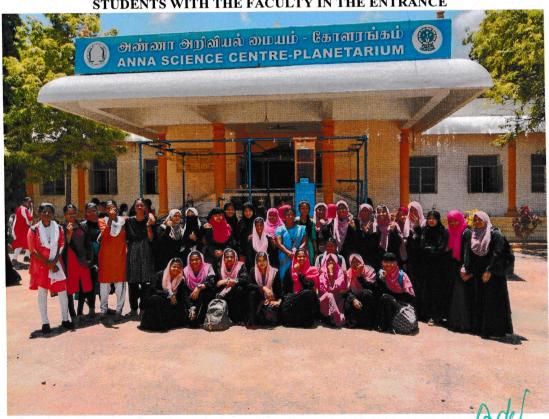

STUDENTS WITH THE FACULTY IN THE ENTRANCE

Sponsored by AIMAN Education & Welfare Society (Affiliated to Bharathidasan University)
Recognized by UGC under Section 2(f) & 12(B)
K.Sathanur, Tiruchirappalli-620 021.