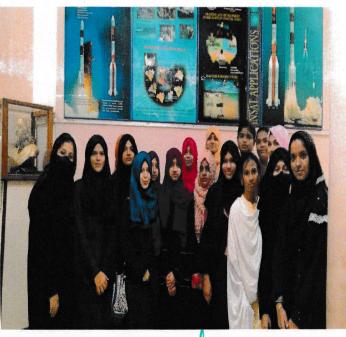

Sponsored by AIMAN Education and Welfare Society (Affiliated to Bharathidasan University)
Recognized by UGC under section 2(f) and 12(B)
K. Sathanur, Tiruchirappalli – 620 021

STUDENTS ARE EXCITED TO WATCH THE 3D SHOW IN THE PLANETARIUM

**3D VISUALIZATION OF PLANETS** 

16.10.22

Sponsored by AIMAN Education and Welfare Society (Affiliated to Bharathidasan University)
Recognized by UGC under section 2(f) and 12(B)
K. Sathanur, Tiruchirappalli – 620 021

STUDENTS OF I YEAR OF COMPUTER SCIENCE ALONG WITH THE FACULTY

16.10.22

(Sponsored by AIMAN Education & Welfare Society)
Affiliated to Bharathidasan University
Recognized by UGC under Section 2(f) & 12(B)
K.Sathanur, Tiruchirappalli-620 021.