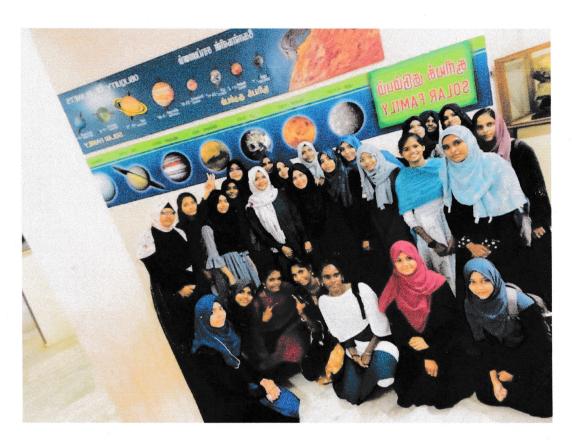

STUDENTS NEAR THE SOLAR FAMILY

STUDENTS INSIDE THE 3D THEATRE

Sponsored by AIMAN Education & Welfare Society (Affiliated to Bharathidasan University)
Recognized by UGC under Section 2(f) & 12(B)
K.Sathanur, Tiruchirappalli-620 021.