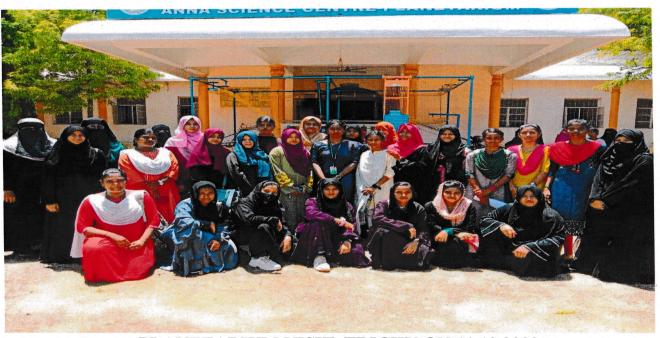

STUDENTS WITH THE FACULTY IN THE ENTRANCE

Sponsored by AIMAN Education & Welfare Society (Affiliated to Bharathidasan University)
Recognized by UGC under Section 2(f) & 12(B)
K.Sathanur, Tiruchirappalli-620 021.

STUDENTS NEAR THE SOLAR FAMILY

STUDENTS INSIDE THE 3D THEATRE

Sponsored by AIMAN Education & Welfare Society (Affiliated to Bharathidasan University)
Recognized by UGC under Section 2(f) & 12(B)
K.Sathanur, Tiruchirappalli-620 021.

STUDENTS EXPLORING THE SCIENCE THE SCIENCE EXHIBITION

STUDENTS WATCHING THE LIVE EXPERIMENT ON GRAVITATIONAL FORCE

Sponsored by AIMAN Education & Welfare Society (Affiliated to Bharathidasan University)
Recognized by UGC under Section 2(f) & 12(B)
K.Sathanur, Tiruchirappalli-620 021.