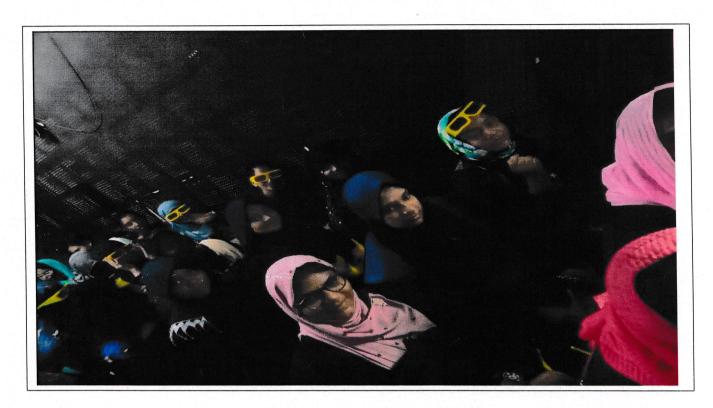

#### **Activities and Highlights:**

Upon arrival at the Anna Science Planetarium, the students were greeted by the knowledgeable staff and taken on a guided tour, which included:

Sky & 3D Theatre: An immersive and educative planetarium show that vividly explains celestial bodies, constellations, and cosmic phenomena. The interactive presentation captivated the students' interest and enhanced their understanding of astronomical concepts. The sky theatre was real like a sky. The planets and stars are just like close to us. Students were overwhelmed.

STUDENTS NEAR THE SOLAR FAMILY

STUDENTS INSIDE THE 3D THEATRE

Sponsored by AIMAN Education & Welfare Society (Affiliated to Bharathidasan University)
Recognized by UGC under Section 2(f) & 12(B)
K.Sathanur, Tiruchirappalli-620 021.

Sponsored by AIMAN Education and Welfare Society (Affiliated to Bharathidasan University)
Recognized by UGC under section 2(f) and 12(B)
K. Sathanur, Tiruchirappalli – 620 021

STUDENTS ARE EXCITED TO WATCH THE 3D SHOW IN THE PLANETARIUM