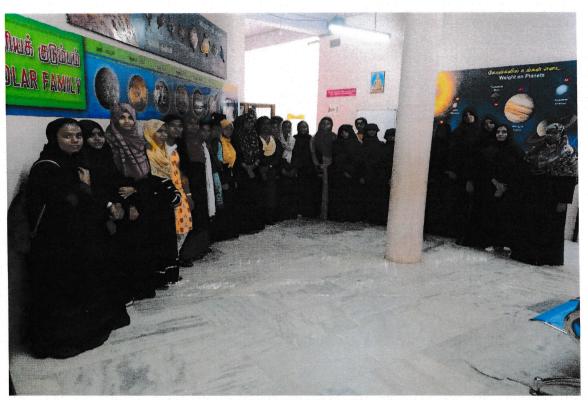

STUDENTS WITH THE FACULTY IN THE ENTRANCE

Sponsored by AIMAN Education & Welfare Society (Affiliated to Bharathidasan University)
Recognized by UGC under Section 2(f) & 12(B)
K.Sathanur, Tiruchirappalli-620 021.

STUDENTS NEAR THE SOLAR FAMILY

STUDENTS INSIDE THE 3D THEATRE

Sponsored by AIMAN Education & Welfare Society (Affiliated to Bharathidasan University)
Recognized by UGC under Section 2(f) & 12(B)
K.Sathanur, Tiruchirappalli-620 021.