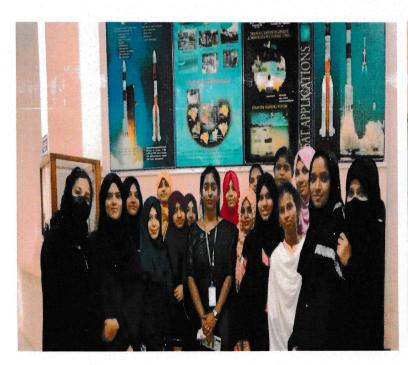

Sponsored by AIMAN Education and Welfare Society (Affiliated to Bharathidasan University)
Recognized by UGC under section 2(f) and 12(B)
K. Sathanur, Tiruchirappalli – 620 021

STUDENTS ARE EXCITED TO WATCH THE 3D SHOW IN THE PLANETARIUM

**3D VISUALIZATION OF PLANETS** 

16.10.22

Sponsored by AIMAN Education and Welfare Society (Affiliated to Bharathidasan University)
Recognized by UGC under section 2(f) and 12(B)
K. Sathanur, Tiruchirappalli – 620 021

STUDENTS OF I YEAR OF COMPUTER SCIENCE ALONG WITH THE FACULTY

16.10.22

(Sponsored by AIMAN Education & Welfare Society)
Affiliated to Bharathidasan University
Recognized by UGC under Section 2(f) & 12(B)
K.Sathanur, Tiruchirappalli-620 021.