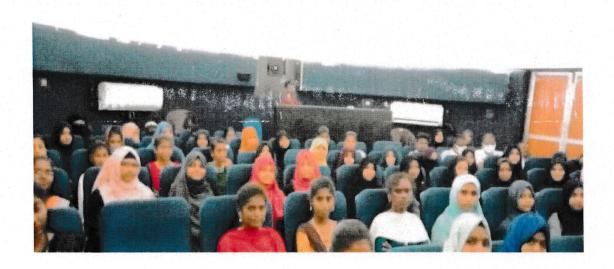

#### **Activities and Highlights:**

Upon arrival at the Anna Science Planetarium, the students were greeted by the knowledgeable staff and taken on a guided tour, which included:

Sky & 3D Theatre: An immersive and educative planetarium show that vividly explains celestial bodies, constellations, and cosmic phenomena. The interactive presentation captivated the students' interest and enhanced their understanding of astronomical concepts. The sky theatre was real like a sky. The planets and stars are just like close to us. Students were overwhelmed.

The planetarium is divided into the two main parts- the sky theatre and the Exhibition Hall. The students watched the movie "Our Universe". As the lights dimmed and the journey through the stars began, the excitement among the students was overwhelming. The skies came alive on the massive dome theatre. The show was extremely good and provided a good visual experience as well as factual knowledge of astronomy. The trip proved to be an enjoyable learning experience for the students.