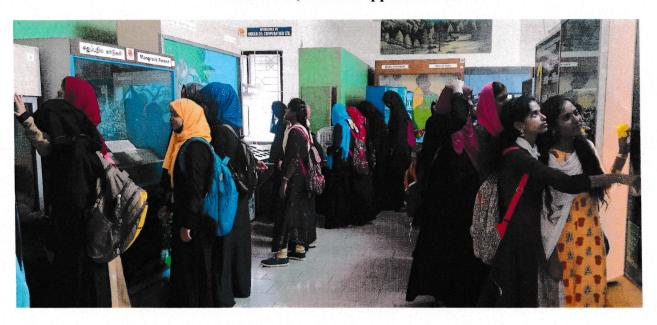

STUDENTS EXPLORING THE SCIENCE THE SCIENCE EXHIBITION

STUDENTS WATCHING THE LIVE EXPERIMENT ON GRAVITATIONAL FORCE

Sponsored by AIMAN Education & Welfare Society (Affiliated to Bharathidasan University)
Recognized by UGC under Section 2(f) & 12(B)
K.Sathanur, Tiruchirappalli-620 021.